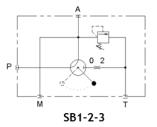

These safety devices, which are essential to preserve the accumulator from phenomena of over-pressure, are provided of a valve of maximum pressure settled in the factory at different values and of a discharge valve which is available in manual and electric version or manual only.

## Standard execution:

- Isolation ball valve
- Safety relief valve
- Drain port
- Gauge port
- Electric solenoid valve for accumulator discharge

Working temperature: from -20°C to +80°C